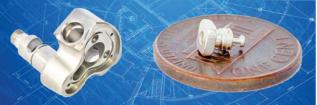

JW Machine works with all materials, including exotics and plastics. Our precision, state-of-the-art equipment can handle runs in excess of 15,000 pieces with tolerances to  $\pm$ .0001. We also work with a variety of sizes ranging from .03" dia. to 12.00" dia. (round) to 20 " x 44" (square). Call us today to handle your precision machining, engineering or manufacturing needs!